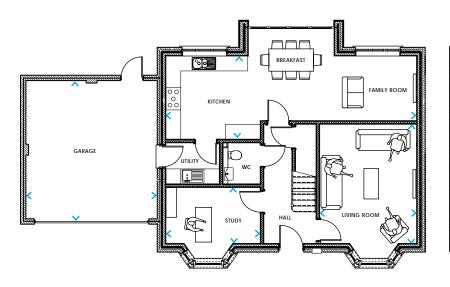

# PLOT 23 FLOOR PLAN

### **GROUND FLOOR**

KITCHEN/BREAKFAST/FAMILY LIVING ROOM STUDY GARAGE 10.15m x 3.4m 3.95m x 4.85m 3.85m x 2.4m 5.29m x 5.57m