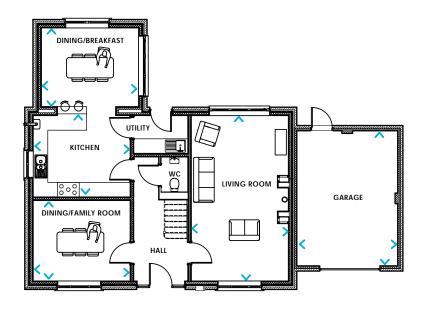

## PLOT 26 FLOOR PLAN

## **GROUND FLOOR**

 KITCHEN
 4.04m x 3.40m

 DINING/BREAKFAST
 4.05cm x 3.29m

 DINING/FAMILY ROOM
 4.04m x 3.36m

 LIVING ROOM
 4.04m x 6.86m

 GARAGE
 4.16m x 5.57m