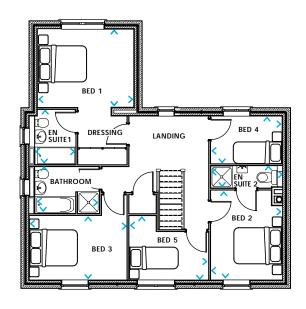

#### FIRST FLOOR

 BEDROOM 1
 4.05m x 3.20m

 BEDROOM 2
 3m x 3.77m

 BEDROOM 3
 4.09m x 2.71m

 BEDROOM 4
 3m x 2.01m

 BEDROOM 5
 3.33m x 2.70m

 BATHROOM
 1.72m x 1.96m

 EN SUITE 1
 1.73m x 2.32m

 EN SUITE 2
 3m x 0.92m