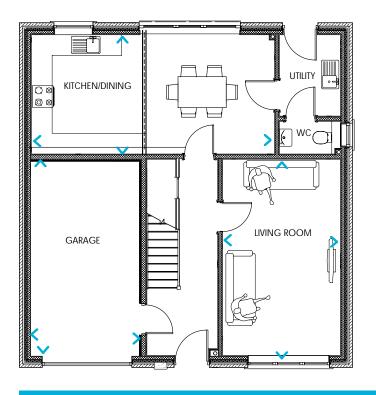

# PLOT 23 FLOOR PLAN

### **GROUND FLOOR**

KITCHEN/BREAKFAST/FAMILY LIVING ROOM STUDY GARAGE 10.15m x 3.4m 3.95m x 4.85m 3.85m x 2.4m 5.29m x 5.57m