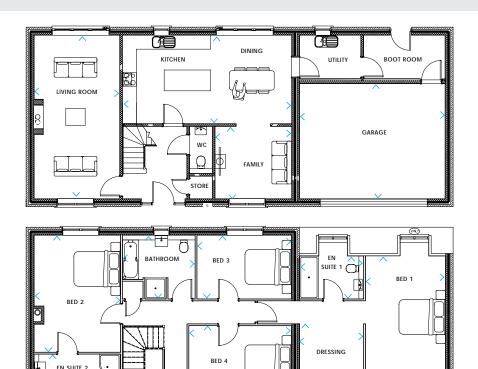

# PLOT 4 FLOOR PLAN

### **GROUND FLOOR**

KITCHEN/DINING FAMILY LIVING ROOM GARAGE 7.32m x 3.85m 3.32m x 3.15m 3.72m x 7.1m 6.31m x 5m

### FIRST FLOOR

BEDROOM 1 3.46m x 5.28m
BEDROOM 2 3.76m x 5.07m
BEDROOM 3 4.1m x 2.78m
BEDROOM 4 4.45m x 3.18m
BATHROOM 3.15m x 2.78m
EN SUITE 1 2.78m x 1.87m
EN SUITE 2 3.76m x 1.95m
DRESSING 2.78m x 2.33m