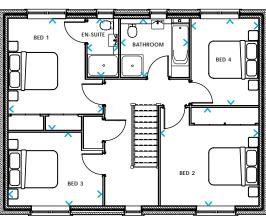

# PLOT 4 FLOOR PLAN

### FIRST FLOOR

BEDROOM 1 3.46m x 5.28m
BEDROOM 2 3.76m x 5.07m
BEDROOM 3 4.1m x 2.78m
BEDROOM 4 4.45m x 3.18m
BATHROOM 3.15m x 2.78m
EN SUITE 1 2.78m x 1.87m
EN SUITE 2 3.76m x 1.95m
DRESSING 2.78m x 2.33m