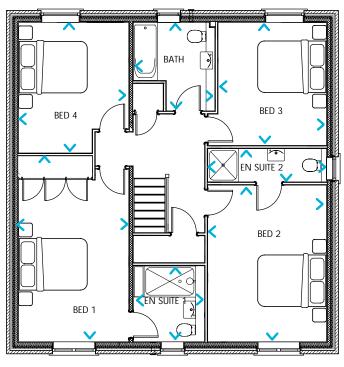

# PLOT 23 FLOOR PLAN

### FIRST FLOOR

BEDROOM 1 3.85m x 4.52m
BEDROOM 2 4m x 3.99m
BEDROOM 3 3.85m x 3m
BEDROOM 4 2.74m x 3.54m
BATHROOM 2.78m x 2.39m
EN SUITE 1.28m x 2.39m