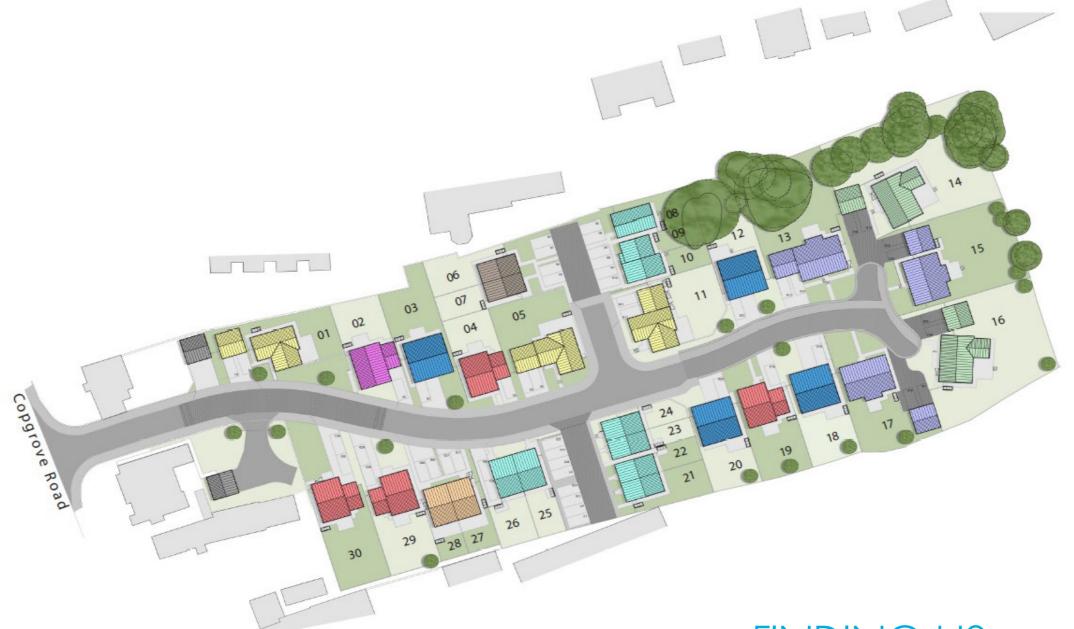

### DEVELOPMENT PLAN

Information contained within this brochure is for guidance only. Wharfedale Homes Ltd operates a policy of continuous development and features may change. It should be noted that while artist's impressions, models and photography are as accurate as possible they are only representative. These particulars should not be relied upon as accurately describing any of the specific matters prescribed by any order made under consumer and business protection regulations. This information does not constitute a contract, part of a contract or a warranty. All measurements are scaled from plans and some may be varied during construction.

### FINDING US

Burton Leonard is located approximately 6 miles north of Harrogate and 4 miles south of Ripon. The nearest motorway junction is Junc 48 on the A1(M) which is just over 5 miles to the east, approximately 10 minutes drive by car.