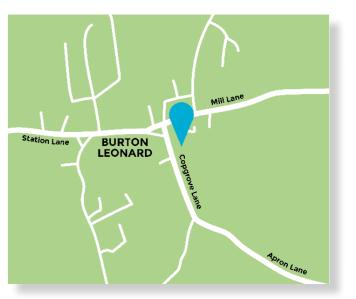

#### LOCATION

Burton Leonard is conveniently located approximately 6 miles north of Harrogate and 4 miles south of Ripon. The nearest motorway junction is Junc 48 on the A1(M) which is just over 5 miles to the east, approximately 10 minutes drive by car. This makes it the ideal commuter village with easy access to nearby towns/ cities.

### FINDING US

Burton Leonard is located approximately 6 miles north of Harrogate and 4 miles south of Ripon. The nearest motorway junction is Junc 48 on the A1(M) which is just over 5 miles to the east, approximately 10 minutes drive by car.